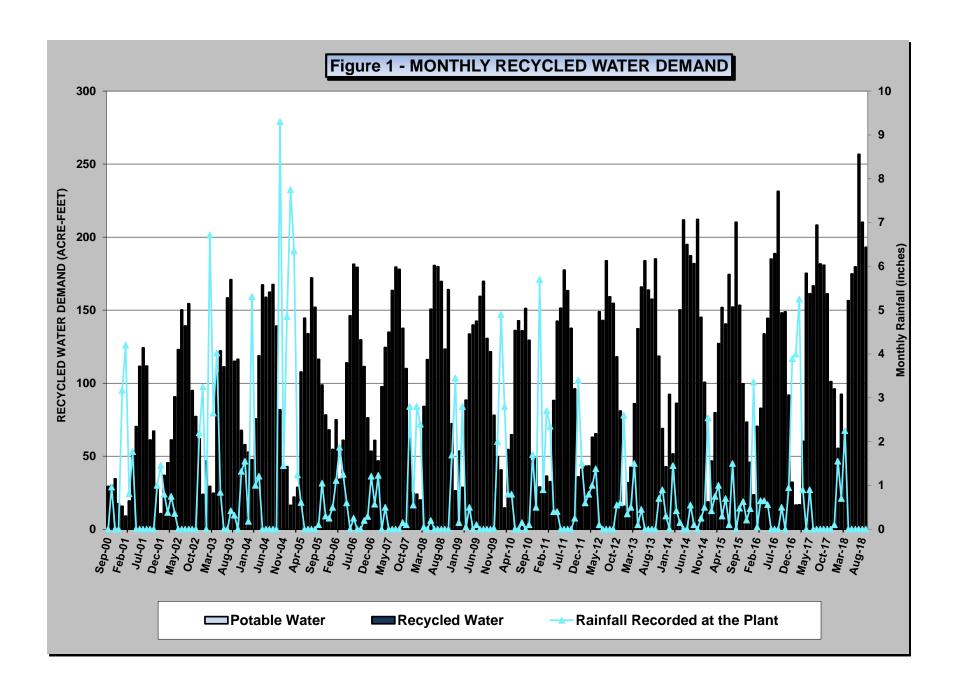

ble water.

September demand was 5.9% above budget for recycled water production and delivery, with actual above budget expectations by 56 AF or 9.2% for the first 3 months of the fiscal year. This demand was the second highest for a September since the program began.

Figure 1 (attached) provides monthly demands for recycled water since deliveries began in September 2000. Figure 2 (attached) provides a graphical view of annual recycled water demand spanning the last 17 fiscal years. Figure 3 (attached) shows the monthly recycled water demand for each September since the program began. Figure 4 (attached) compares budget versus actual recycled water sales for FY 2018-19; showing sales are starting the year above budget.

Respectfully submitted,

Michael T. Thornton, P.E.

General Manager









## SAN ELIJO JOINT POWERS AUTHORITY MEMORANDUM

November 13, 2018

TO: Board of Directors

San Elijo Joint Powers Authority

FROM: Director of Finance and Administration

SUBJECT: SAN ELIJO JOINT POWERS AUTHORITY END OF YEAR REVIEW OF THE

FISCAL YEAR 2017-18 OPERATING AND DEBT SERVICE EXPENSES

#### RECOMMENDATION

No action required. This memorandum is submitted for information only.

#### BACKGROUND

The San Elijo Joint Powers Authority (SEJPA) owns and operates the San Elijo Water Reclamation Facility (SEWRF), San Elijo Recycled Water Utility, and is a co-owner of the San Elijo Ocean Outfall. The SEJPA also manages several related service programs to support the cities of Encinitas and Solana Beach, as well as other local government agencies.

Programs operated by the SEJPA inc