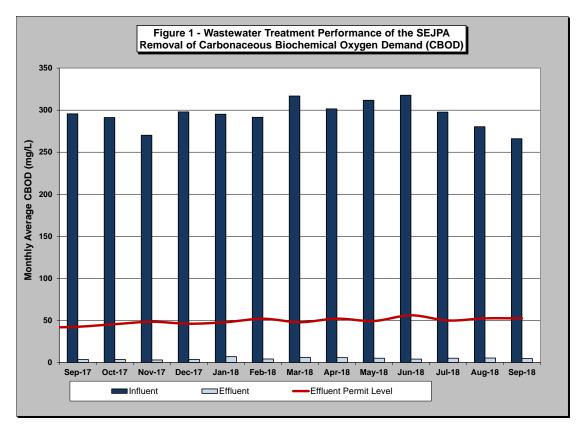

#### Monthly Treatment Plant Performance and Evaluation

Wastewater treatment for the San Elijo Joint Powers Authority (SEJPA) met all National Pollutant Discharge Elimination System (NPDES) ocean effluent limitation requirements for the month of September 2018. The primary indicators of treatment performance include the removal of Carbonaceous Biochemical Oxygen Demand (CBOD) and Total Suspended Solids (TSS). The SEJPA is required to remove a minimum of 85 percent of the CBOD and TSS from the wastewater. Treatment levels for CBOD and TSS were 98.3 and 97.5 percent removal, respectively, (as shown in Figure 1 and Figure 2).