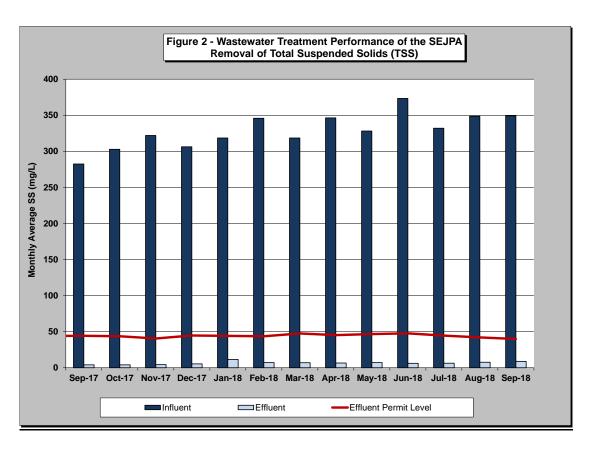

#### Monthly Treatment Plant Performance and Evaluation

Wastewater treatment for the San Elijo Joint Powers Authority (SEJPA) met all National Pollutant Discharge Elimination System (NPDES) ocean effluent limitation requirements for the month of September 2018. The primary indicators of treatment performance include the removal of Carbonaceous Biochemical Oxygen Demand (CBOD) and Total Suspended Solids (TSS). The SEJPA is required to remove a minimum of 85 percent of the CBOD and TSS from the wastewater. Treatment levels for CBOD and TSS were 98.3 and 97.5 percent removal, respectively, (as shown in Figure 1 and Figure 2).