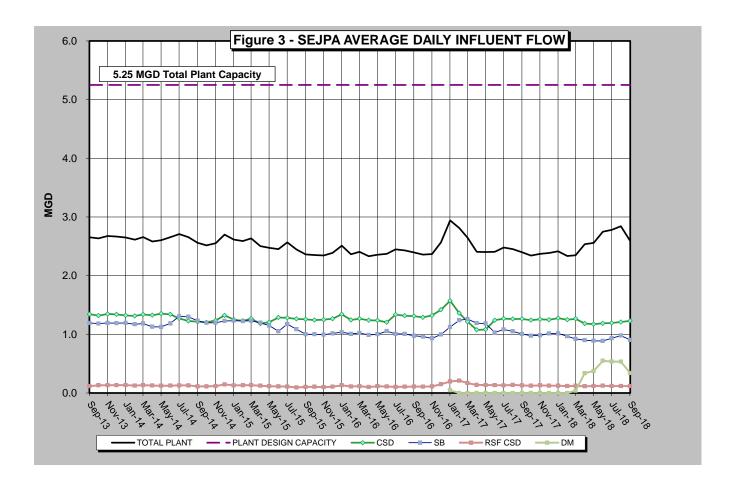

#### Member Agency Flows

Presented below are the influent and effluent flows for the month of September. Average daily influent flows were recorded for each Member Agency. Total effluent flow was calculated for the San Elijo Water Reclamation Facility.

|                           | September      |                           |  |  |  |  |  |
|---------------------------|----------------|---------------------------|--|--|--|--|--|
|                           | Influent (mgd) | <u>Effluent</u><br>(mgd)* |  |  |  |  |  |
| Cardiff Sanitary Division | 1.230          | 0.677                     |  |  |  |  |  |
| City of Solana Beach      | 0.905          | 0.498                     |  |  |  |  |  |
| Rancho Santa Fe SID       | 0.117          | 0.064                     |  |  |  |  |  |
| City of Del Mar           | 0.341          | 0.188                     |  |  |  |  |  |
| Total San Elijo WRF Flow  | 2.593          | 1.427                     |  |  |  |  |  |