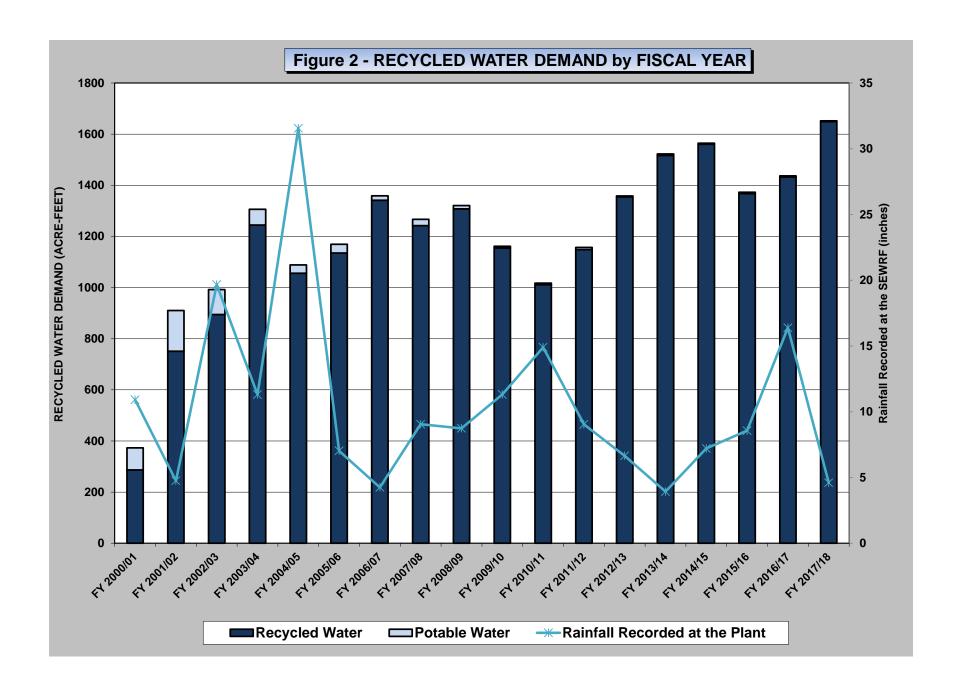

#### Monthly Treatment Plant Performance and Evaluation

Wastewater treatment for the San Elijo Joint Powers Authority (SEJPA) met all National Pollutant Discharge Elimination System (NPDES) ocean effluent limitation requirements for the month of September 2018. The primary indicators of treatment performance include the removal of Carbonaceous Biochemical Oxygen Demand (CBOD) and Total Suspended Solids (TSS). The SEJPA is required to remove a minimum of 85 percent of the CBOD and TSS from the wastewater. Treatment levels for CBOD and TSS were 98.3 and 97.5 percent removal, respectively, (as shown in Figure 1 and Figure 2).